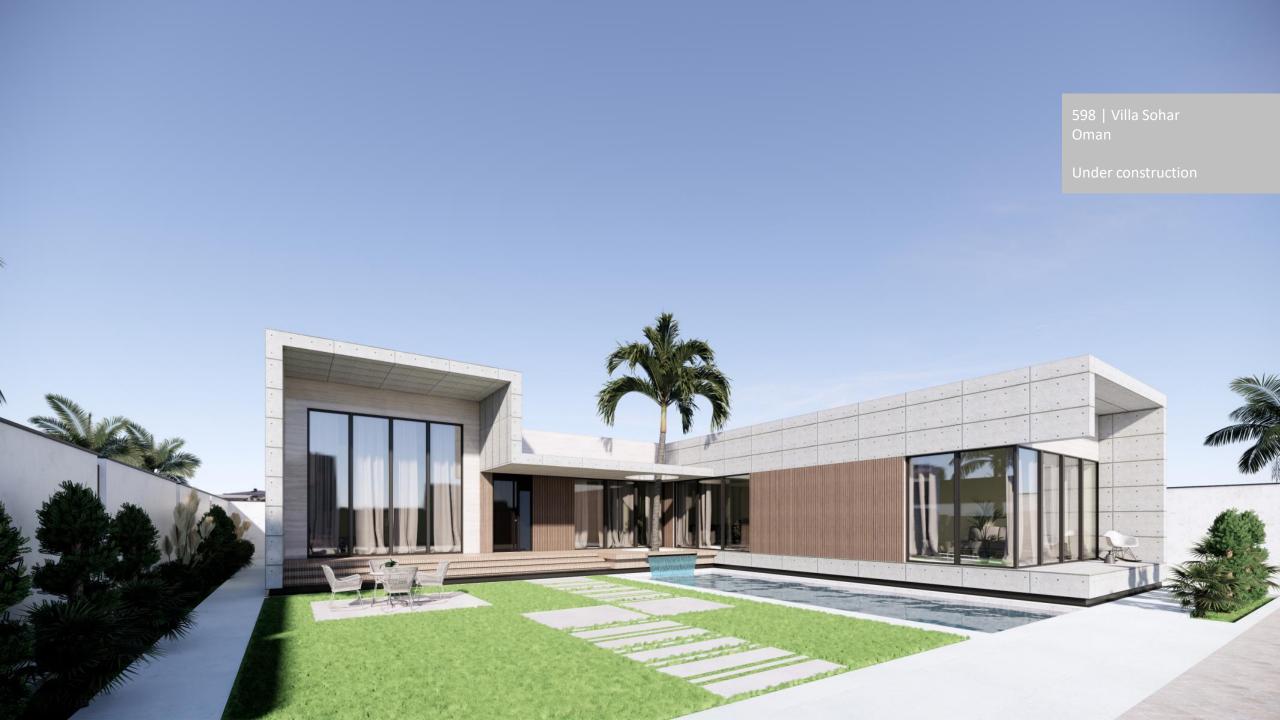

Total designed

3778 | Niavaran Center 40000 sqm 14 Levels Constructed

603 | Sisara Residential Complex 21000 sqm 128 Units 120< Unit Area <300 Levels: 9

H

and the second

522 | Pezeshkan Residential Complex
26000 sqm
180 Units
120< Unit Area <240</li>
Levels: 10