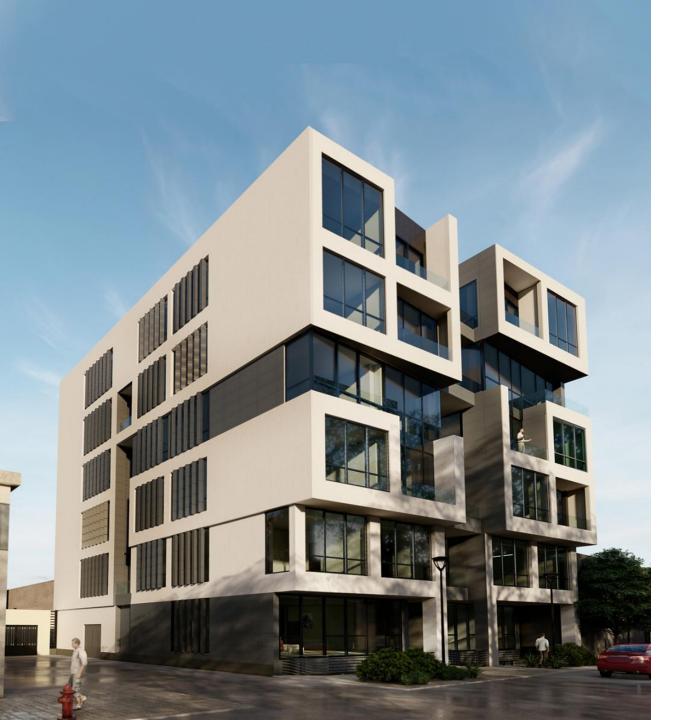

Total designed

3778 | Niavaran Center 40000 sqm 14 Levels Constructed

603 | Sisara Residential Complex 21000 sqm 128 Units 120< Unit Area <300 Levels: 9

H

and the second

522 | Pezeshkan Residential Complex
26000 sqm
180 Units
120< Unit Area <240</li>
Levels: 10