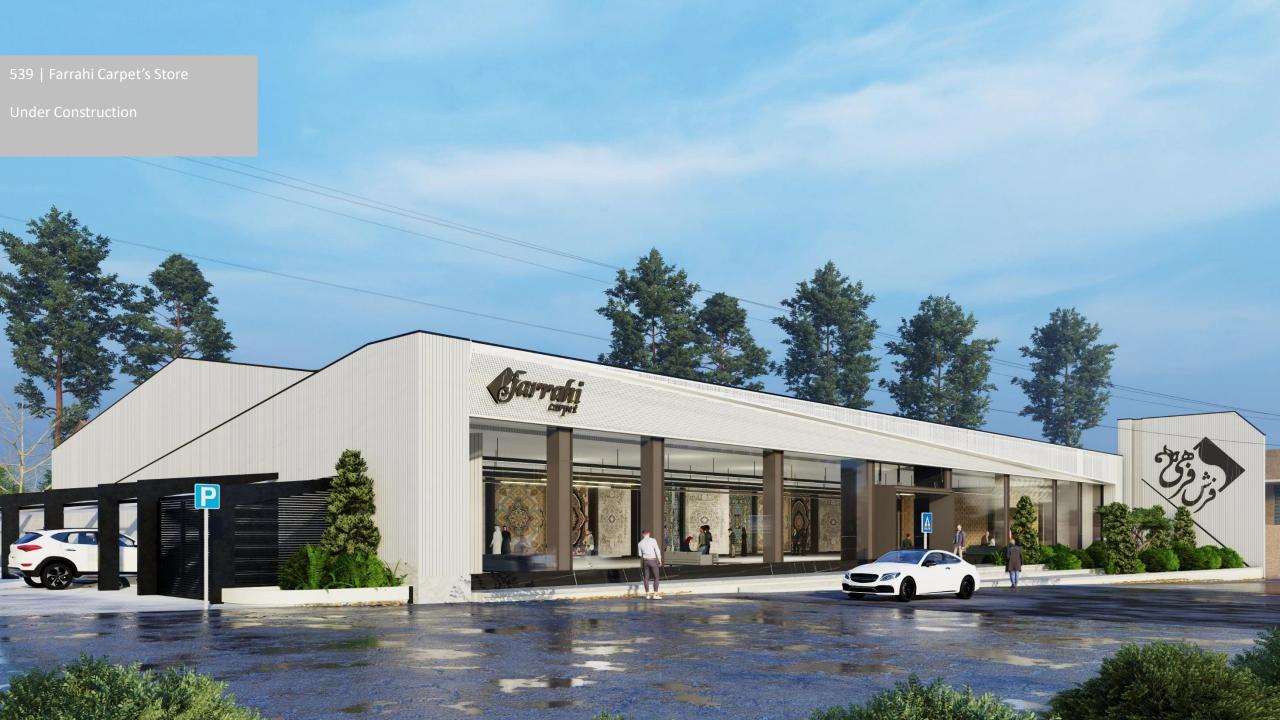

298 | Shirin Official Building 9000 sqm 15 Levels Constructed

321 | Kereshme House 2000 sqm

Constructed

304 | Diamond Complex 4500 sqm 280< Unit Area <550 10 Levels

638 | Azadi Cinema Under construction Mr. Carpet – Gilan Province 3000 sqm 2022