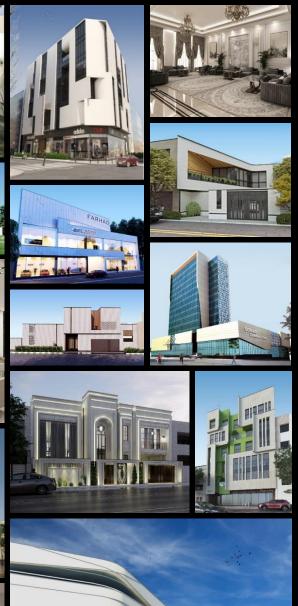

# 670 Projects

3778 | Niavaran Center 40000 sqm 14 Levels Constructed

298 | Shirin Official Building 9000 sqm 15 Levels Constructed

321 | Kereshme House 2000 sqm

Constructed

304 | Diamond Complex 4500 sqm 280< Unit Area <550 10 Levels

638 | Azadi Cinema

Under construction

Mr. Carpet – Gilan Province 3000 sqm 2022

### 412 | Residence Park Residential

Complex

3800 sgm

160< Unit Area <400

Levels: 8

307 | Amijal Official Complex 2200 sqm

Constructe

393 | Naghsh-e-Jahan Carpet's Showroom 2500 sqm

Constructed

Al-Mahdi Commercial Complex 6000 sqm

Architectural Competition CEO of PADRA with Bavand

611 | House in House 600 sqm

Designed

307 | Amijal Complex 2200 sqm

Constructe

552 | Avishan Villa 900 sqm

Under construction

495 | Tar-o-Pood House 800 sqm

Under construction

59 | Anarestan House 800 sqm

304 | Diamond Complex 4500 sqm 2020 Under construction

- 1- Ansari House
- 2- Architect House
- 3- Mazoochi House
- 4- Darband House
- 5- Parastoo Residential Complex
- 6- Farrahi Carpet Showroom
- 7- Nemati House
- 8- Park Official Complex
- 9- Shaban House
- 10- Central Library of Bojnord
- 11- Mr. Carpet Showroom
- 12- Aran Complex
- 13- Dream House